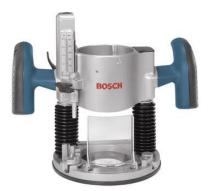

#### **ROUTER ACCESSORIES**

Logistics and Sales of Construction/Industrial Products - Export

Phone: 954-839-7403 / 954-656-1266

Web: www.buildingtechsupply.com

#### **ROUTER ACCESSORIES**

Logistics and Sales of Construction/Industrial Products - Export

Corporate Remit: P.O. Box 450852, Sunrise, Fl 33345

Phone: 954-839-7403 / 954-656-1266

Web: www.buildingtechsupply.com

#### **ROUTER ACCESSORIES**