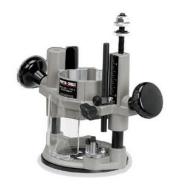

#### **ROUTER ACCESSORIES**

Logistics and Sales of Construction/Industrial Products - Export

Phone: 954-839-7403 / 954-656-1266

Web: www.buildingtechsupply.com

#### **ROUTER ACCESSORIES**

Logistics and Sales of Construction/Industrial Products - Export

Corporate Remit: P.O. Box 450852, Sunrise, Fl 33345

Phone: 954-839-7403 / 954-656-1266

Web: www.buildingtechsupply.com

#### **ROUTER ACCESSORIES**