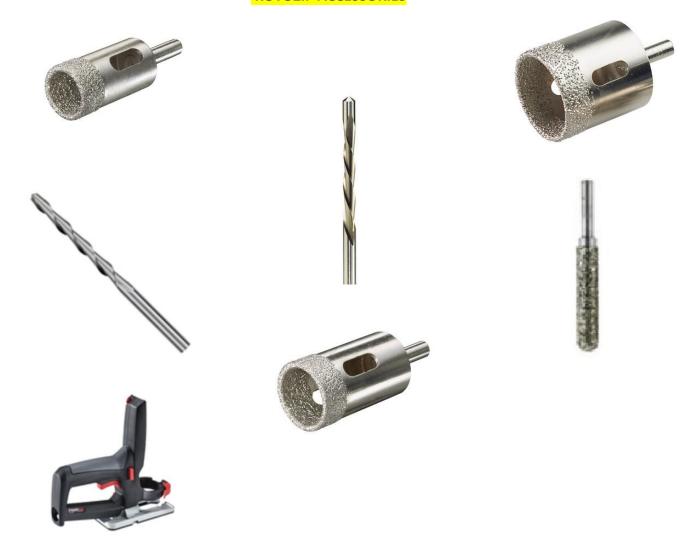

#### **ROUTER ACCESSORIES**

Logistics and Sales of Construction/Industrial Products - Export

Phone: 954-839-7403 / 954-656-1266

Web: www.buildingtechsupply.com

#### **ROUTER ACCESSORIES**

Logistics and Sales of Construction/Industrial Products - Export

Corporate Remit: P.O. Box 450852, Sunrise, Fl 33345

Phone: 954-839-7403 / 954-656-1266

Web: www.buildingtechsupply.com

#### **ROUTER ACCESSORIES**