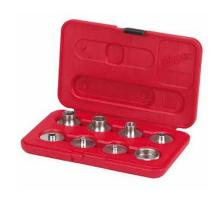

#### **ROUTER ACCESSORIES**

Logistics and Sales of Construction/Industrial Products - Export

Phone: 954-839-7403 / 954-656-1266

Web: www.buildingtechsupply.com

#### **ROUTER ACCESSORIES**

Logistics and Sales of Construction/Industrial Products - Export

Corporate Remit: P.O. Box 450852, Sunrise, Fl 33345

Phone: 954-839-7403 / 954-656-1266

Web: www.buildingtechsupply.com

#### **ROUTER ACCESSORIES**