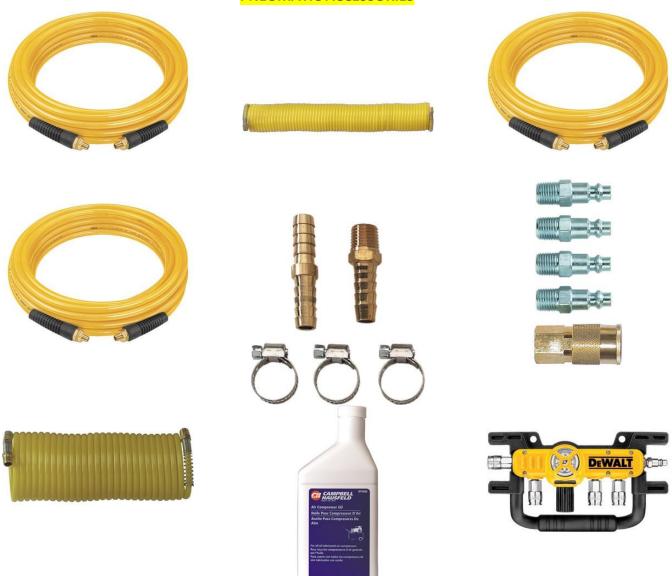

#### **PNEUMATIC ACCESSORIES**

Logistics and Sales of Construction/Industrial Products - Export

Corporate Remit: P.O. Box 450852, Sunrise, Fl 33345

Phone: 954-839-7403 / 954-656-1266

Web: www.buildingtechsupply.com