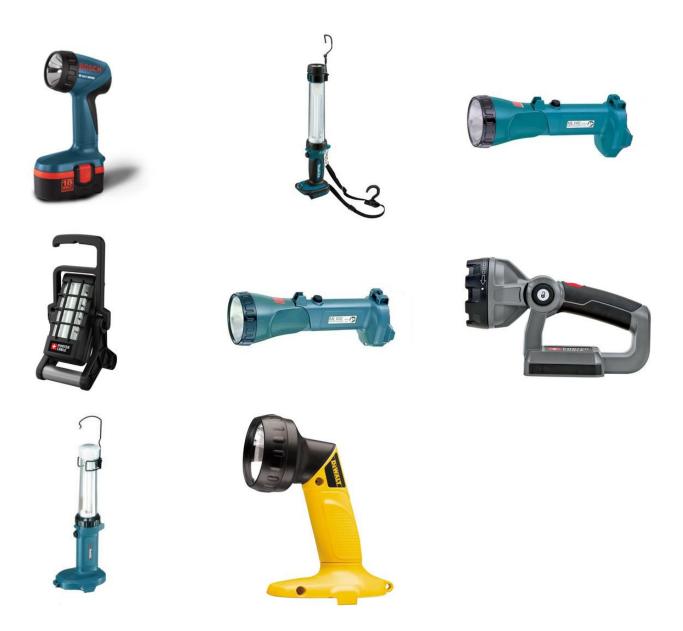

## 2.ACCESSORIES & ATTACHMENTS

Logistics and Sales of Construction/Industrial Products - Export

Corporate Remit: P.O. Box 450852, Sunrise, Fl 33345

Phone: 954-839-7403 / 954-656-1266

Web: www.buildingtechsupply.com