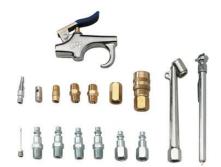

#### **PNEUMATIC ACCESSORIES**

Logistics and Sales of Construction/Industrial Products - Export

Corporate Remit: P.O. Box 450852, Sunrise, Fl 33345

Phone: 954-839-7403 / 954-656-1266

Web: www.buildingtechsupply.com